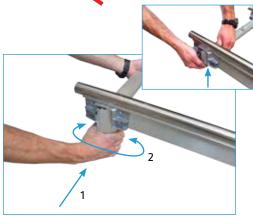

Please take care that the cover of the telescopic tubes will touch the cover of the tube adapters.

To adjust the levelling height please use the adjustment mechanism (see picture 3).

To set up the tracks please level one track first with telescopic tubes in each corner. Then connect the next track to the first one with a tie brace (1). Lift the second track and level the track with telescopic tubes at the front tube adapters. Repeat this until all tracks to be set up are levelled. At last please mount all telescopic tubes at the remaining tube adapters.

To change the height of the telescopic tube use the button on the cover site.

Before operation, and if required, the telescopic tubes must be degreased to ensure maximum stability.

The tracks can be mounted foldabe for easy transportation or fixed. To assemble the track with a fixed track gauge use a second M6 counter sunk bolt.