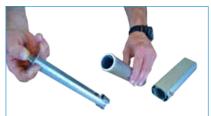

Telescopic Tube 7cm / 2,8" | Telescopic Range: 0-4,5cm = 4,5cm / 1,6" Telescopic Tube 11,5cm / 4,5" | Telescopic Range: 4,5-13cm = 8,5cm / 3,3" Telescopic Tube 20cm / 7,9" | Telescopic Range: 13-29cm = 16cm / 6,6" Telescopic Tube 36cm / 14,2" | Telescopic Range: 29-60cm = 31cm / 12,2"