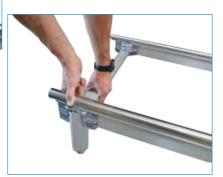

Please take care that the cover of the telescopic tubes will touch the cover of the tube adapters.

To adjust the levelling height please use the adjustment mechanism (see picture 3).

To set up the tracks please level one track first with telescopic tubes in each corner. Then connect the next track to the first one with a tie brace (1). Lift the second track and level the track with telescopic tubes at the front tube adapters. Repeat this until all tracks to be set up are levelled. At last please mount all telescopic tubes at the remaining tube adapters.