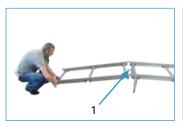

Please take care that the cover of the telescopic tubes will touch the cover of the tube adapters.

To adjust the levelling height please use the adjustment mechanism (see picture 3).

To set up the tracks please level one track first with telescopic tubes in each corner. Then connect the next track to the first one with a tie brace (1). Lift the second track and level the track with telescopic tubes at the front tube adapters. Repeat this until all tracks to be set up are levelled. At last please mount all telescopic tubes at the remaining tube adapters.