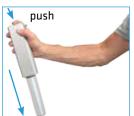

To change the height of the telescopic tube use the button on the cover site.

Before operation, and if required, the telescopic tubes must be degreased to ensure maximum stability.

The tracks can be mounted foldabe for easy transportation or fixed. To assemble the track with a fixed track gauge use a second M6 counter sunk bolt.