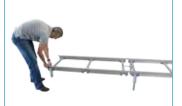

To change the height of the telescopic tube use the button on the cover site.

Before operation, and if required, the telescopic tubes must be degreased to ensure maximum stability.

The tracks can be mounted foldabe for easy transportation or fixed. To assemble the track with a fixed track gauge use a second M6 counter sunk bolt.