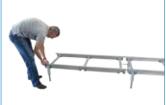

Please take care that the cover of the telescopic tubes will touch the cover of the tube adapters.

To adjust the levelling height please use the adjustment mechanism (see picture 3).

To set up the tracks please level one track first with telescopic tubes in each corner. Then connect the next track to the first one with a tie brace (1). Lift the second track and level the track with telescopic tubes at the front tube adapters. Repeat this until all tracks to be set up are levelled. At last please mount all telescopic tubes at the remaining tube adapters.