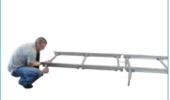

Please take care that the cover of the telescopic tubes will touch the cover of the tube adapters.

To adjust the levelling height please use the adjustment mechanism (see picture 3).

To set up the tracks please level one track first with telescopic tubes in each corner. Then connect the next track to the first one with a tie brace (1). Lift the second track and level the track with telescopic tubes at the front tube adapters. Repeat this until all tracks to be set up are levelled. At last please mount all telescopic tubes at the remaining tube adapters.