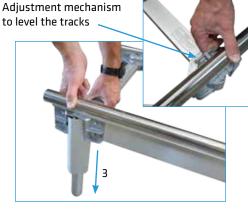

Please take care that the cover of the telescopic tubes will touch the cover of the tube adapters.

To adjust the levelling height please use the adjustment mechanism (see picture 3).

To set up the tracks please level one track first with telescopic tubes in each corner. Then connect the next track to the first one with a tie brace (1). Lift the second track and level the track with telescopic tubes at the front tube adapters. Repeat this until all tracks to be set up are levelled. At last please mount all telescopic tubes at the remaining tube adapters.