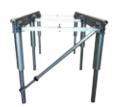

Please take care that the cover of the telescopic tubes will touch the cover of the tube adapters.

To adjust the levelling height please use the adjustment mechanism (see picture 3).

To set up the tracks please level one track first with telescopic tubes in each corner. Then connect the next track to the first one with a tie brace (1). Lift the second track and level the track with telescopic tubes at the front tube adapters. Repeat this until all tracks to be set up are levelled. At last please mount all telescopic tubes at the remaining tube adapters.